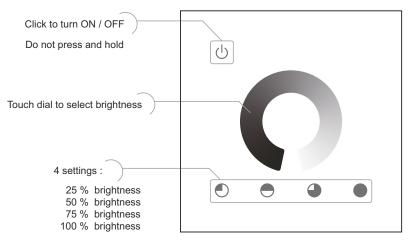

# INSTRUCTION MANUAL STO-DIM-CT01

Output

4 x 5 A



Operating voltage

12 - 24 VDC

## Key features

- To control 1 zone
- 4 customised settings
- · Wall-mounted sensitive glass touch panel
- PWM signal

## **Function overview**



## Dimensions

Remote control

Ref.

9955914



**Technical characteristics** 

## Wiring diagram





OUTPUT +----

## Safety warnings

- 1) This product must be installed and serviced by qualified personnel.
- 2) IP20. Protect from sun and rain. For outdoor installations, make sure it is housed inside a waterproof enclosure.
- 3) Always ensure the device is installed in a properly ventilated area to avoid overheating.
- 4) Make sure that the output voltage of any LED power supply used complies with the working voltage of the product.
- 5) Never connect any cables while the power is on. To avoid short circuits, check the connections are correct before switching on.
- 6) Check that cables are securely attached to the terminal blocks.
- 7) Please contact your supplier for updated informat