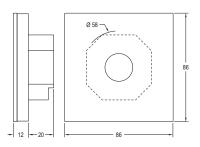

## Dimensions

Remote control

Ref.

9955914

**Technical characteristics** 

Observations Dimensions 86 x 86 x 32 mm. Touch sensor