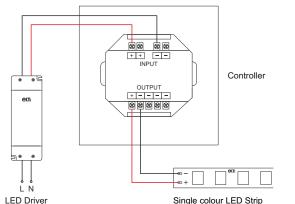

# INSTRUCTION MANUAL STO-DIM-CT01

Output

4 x 5 A



Operating voltage

12 - 24 VDC

## Key features

- To control 1 zone
- 4 customised settings
- · Wall-mounted sensitive glass touch panel
- PWM signal

## **Function overview**



## Dimensions

Remote control

Ref.

9955914



**Technical characteristics** 

## Wiring diagram





OUTPUT +----

## Safety warnings

- 1) This product must be installed and serviced by qualified personnel.
- 2) IP20. Protect from sun and rain. For outdoor installations, make sure it is housed inside a waterproof enclosure.
- 3) Always ensure the device is installed in a properly ventilated area to avoid overheating.
- 4) Make sure that the output voltage of any LED power supply used complies with the working voltage of the product.
- 5) Never connect any cables while the power is on. To avoid short circuits, check the connections are correct before switching on.
- 6) Check that cables are securely attached to the terminal blocks.
- 7) Please contact your supplier for updated information.

Observations Dimensions 86 x 86 x 32 mm. Touch sensor