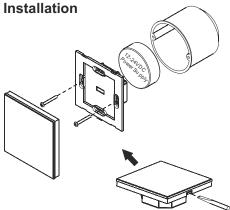

# INSTRUCTION MANUAL STO-DIM-CT01

Output

4 x 5 A



Operating voltage

12 - 24 VDC

## Key features

- To control 1 zone
- 4 customised settings
- · Wall-mounted sensitive glass touch panel
- PWM signal

## **Function overview**



## Dimensions

Remote control

Ref.

9955914



**Technical characteristics** 

## Wiring diagram





OUTPUT +----

## Safety warnings

- 1) This product must be installed and serviced by qualified personnel.
- 2) IP20. Protect from sun and rain. For outdoor installations, make sure it is housed inside a waterproof enclosure.
- 3) Always ensure the device is installed in a properly ventilated area to avoid overheating.
- 4) Make sure that the output voltage of any LED power supply used complies with the working voltage of the product.
- 5) Never connect any cables while the power is on. To avoid short circuits, check the connections are correct before switching on.
- 6) Check that cables are securely attached to the terminal blocks.
- 7) Please contact your supplier for updated information.

Observations Dimensions 86 x 86 x 32 mm. Touch sensor